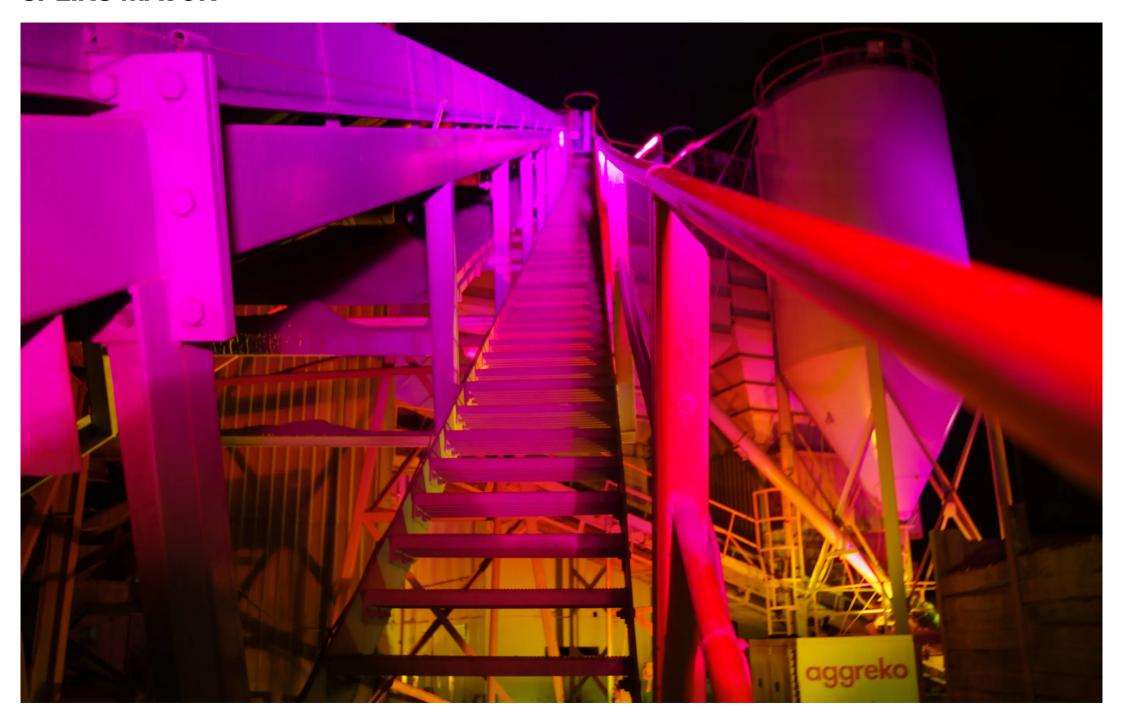

#### **SPEIRS MAJOR**

The brief to Speirs Major and architects Allies + Morrison was to provide visual enhancement to the area, both by day and after dark, including the concrete batching plant itself.