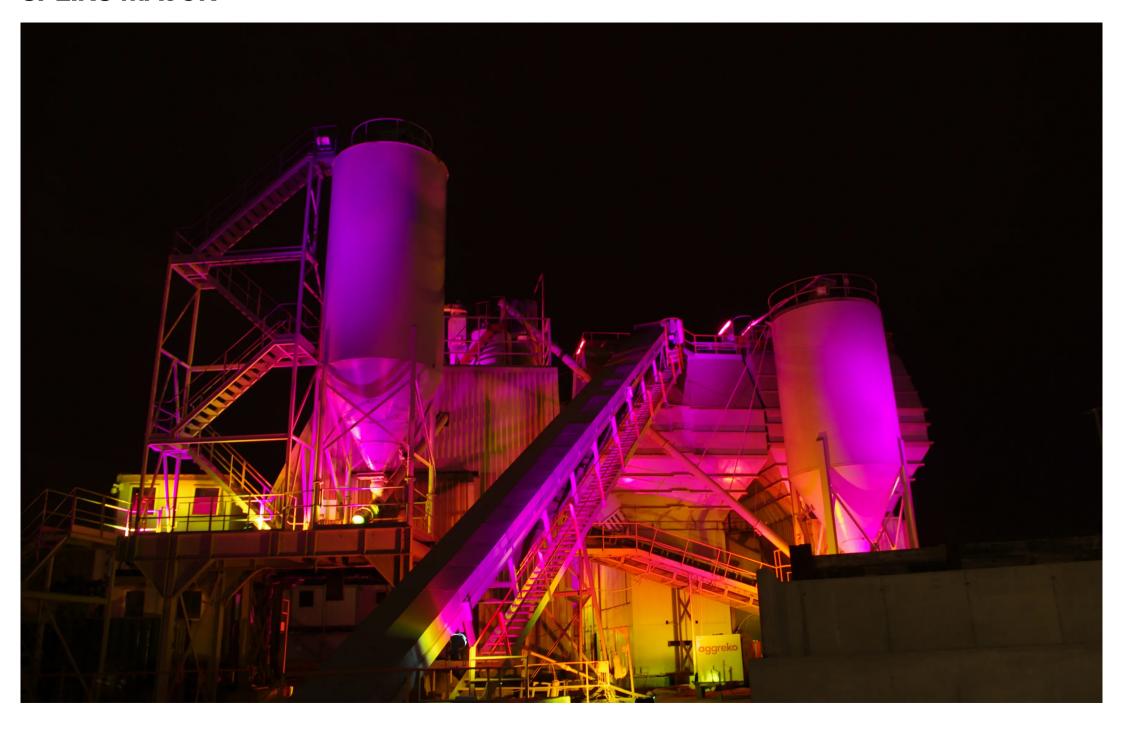

# **SPEIRS MAJOR**

Bow West Concrete Batching Plant, London, UK

#### **SPEIRS MAJOR**

The brief to Speirs Major and architects Allies + Morrison was to provide visual enhancement to the area, both by day and after dark, including the concrete batching plant itself.